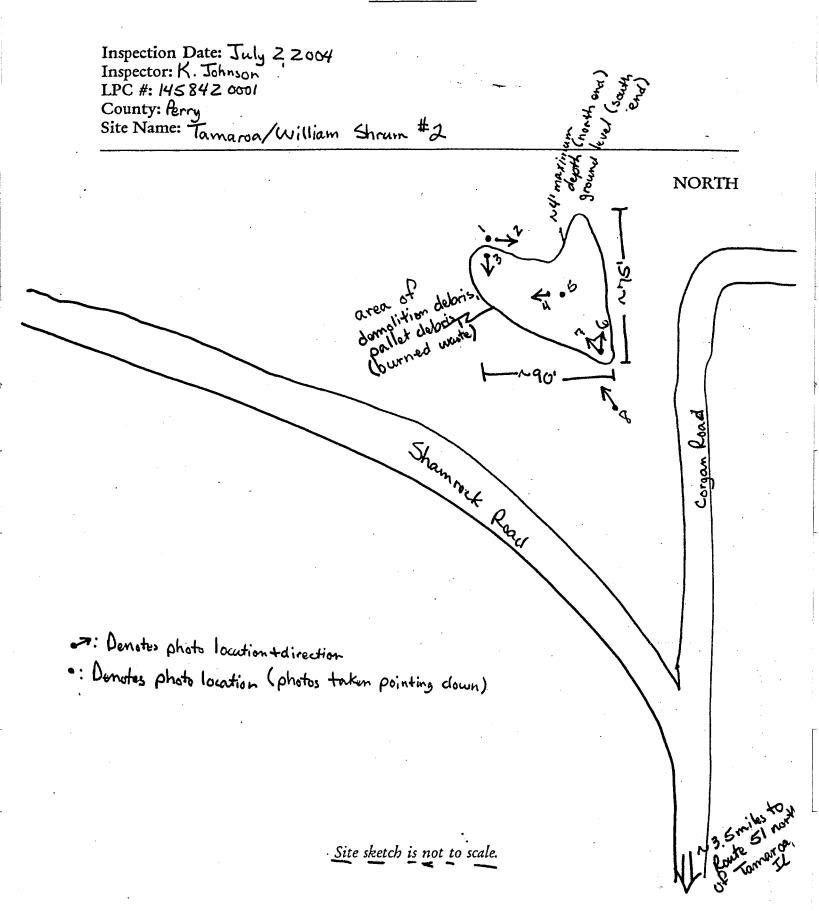

### **FACTS**

- 1. That William Shrum ("Respondent") is the present operator of a facility located approximately 3 ½ miles northwest of Tamaroa, Perry County, Illinois. The property is commonly known to the Illinois Environmental Protection Agency as Tamaroa/William Shrum #2.
- 2. That said facility is an open dump operating without an Illinois Environmental Protection Agency Operating Permit and is designated with Site Code No. 1458420001.
  - 3. That Respondent has owned and operated said facility at all times pertinent hereto.
- 4. That on July 2, 2004, Kent Johnson of the Illinois Environmental Protection Agency's Marion Regional Office inspected the above-described facility. A copy of his inspection report setting forth the results of said inspection is attached hereto and made a part hereof.

- (1) That Respondent caused or allowed the open dumping of waste in a manner resulting in litter, a violation of Section 21(p)(1) of the Act, 415 ILCS 5/21(p)(1) (2002).
- (2) That Respondent caused or allowed the open dumping of waste in a manner resulting in deposition of general construction or demolition debris or clean construction or demolition debris, a violation of Section 21(p)(7) of the Act, 415 ILCS 5/21(p)(7) (2002).